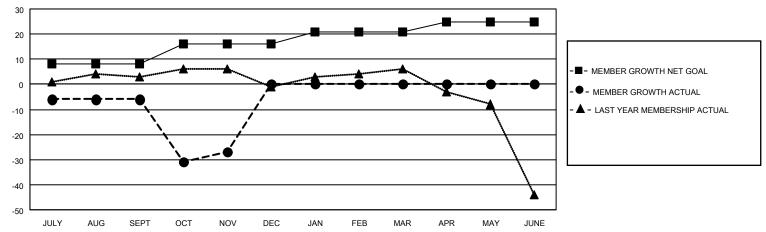

## District 14 W

| Clubs                 |               |           |               | Members               |                        |                         |                                                    |
|-----------------------|---------------|-----------|---------------|-----------------------|------------------------|-------------------------|----------------------------------------------------|
| RESULTS FOR 2022-2023 |               |           |               | RESULTS FOR 2022-2023 |                        |                         |                                                    |
| QUARTER               | NEW CLUB GOAL | NEW CLUBS | DROPPED CLUBS | QUARTER MEMB          | EER GROWTH NET<br>GOAL | MEMBER GROWTH<br>ACTUAL | DROPPED<br>MEMBERS ACTUAL<br>(including transfers) |
| JULY/AUG/SEPT         | 0             | 0         | 0             | JULY/AUG/SEPT         | 8                      | 5                       | 10                                                 |
| OCT/NOV/DEC           | 0             | 0         | 0             | OCT/NOV/DEC           | 8                      | 17                      | 32                                                 |
| JAN/FEB/MAR           | 1             | 0         | 0             | JAN/FEB/MAR           | 5                      | 0                       | 0                                                  |
| APR/MAY/JUNE          | 0             | 0         | 0             | APR/MAY/JUNE          | 4                      | 0                       | 0                                                  |

#### GOALS AND ACTUAL MEMBERS CUMULATIVE

| DROPPED CLUBS: 0 |    | 7 CLUBS OF 27 ADDED 1 OR<br>MORE NEW MEMBERS | GENDER DISTRIBUTION                |              |  |
|------------------|----|----------------------------------------------|------------------------------------|--------------|--|
|                  |    | WORE NEW WEWBERS                             | MALE 391 (69.70%)                  |              |  |
|                  |    |                                              | FEMALE                             | 170 (30.30%) |  |
| DROPPED MEMBERS  |    |                                              | NON BINARY                         | 0 (0.00%)    |  |
|                  | _  |                                              | PREFER NOT TO ANSWER               | 0 (0.00%)    |  |
| DECEASED         | 8  |                                              |                                    |              |  |
| CLUB CANCELLED   | 0  | CLICK HERE FOR CUMULATIVE                    | TOTAL FAMILY UNIT MEMBERS          | 52           |  |
| OTHER            | 34 | MEMBERSHIP DATA                              |                                    |              |  |
| TOTAL            | 42 |                                              | FAMILY MEMBERS PAYING HALF DUES 27 |              |  |
|                  |    |                                              |                                    |              |  |